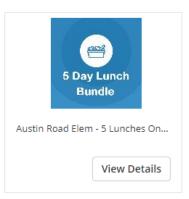

4. Select one of these two **Meal Bundle** options. **5 Breakfasts and 5 Lunches Bundle** or **5 Lunches Only Bundle**. They will start with your student's school name and then describe the bundle:

5. Then, Select your **Student** 