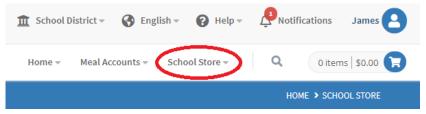

If you already **have** a My Schools Bucks account go to <u>www.myschoolbucks.com</u> and **Log In** to your account.

2. Select **School Store** in the top right of the screen.

3. Select Browse All Items.