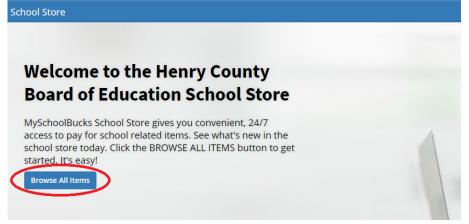

If you already **have** a My Schools Bucks account go to <u>www.myschoolbucks.com</u> and **Log In** to your account.

2. Select **School Store** in the top right of the screen.

3. Select Browse All Items.