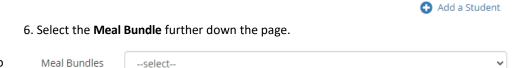

4. Select one of these two **Meal Bundle** options. **5 Breakfasts and 5 Lunches Bundle** or **5 Lunches Only Bundle**. They will start with your student's school name and then describe the bundle:

5. Then, Select your **Student** 

--select--

Student

7. \*\*Please Note: This pre-order is to confirm interest in picking up meals and will always result in a cost of <u>0.00</u>. <u>Meals will be charged at the pickup location listed on the order form and on the order confirmation based on the student's status.\*\*</u>